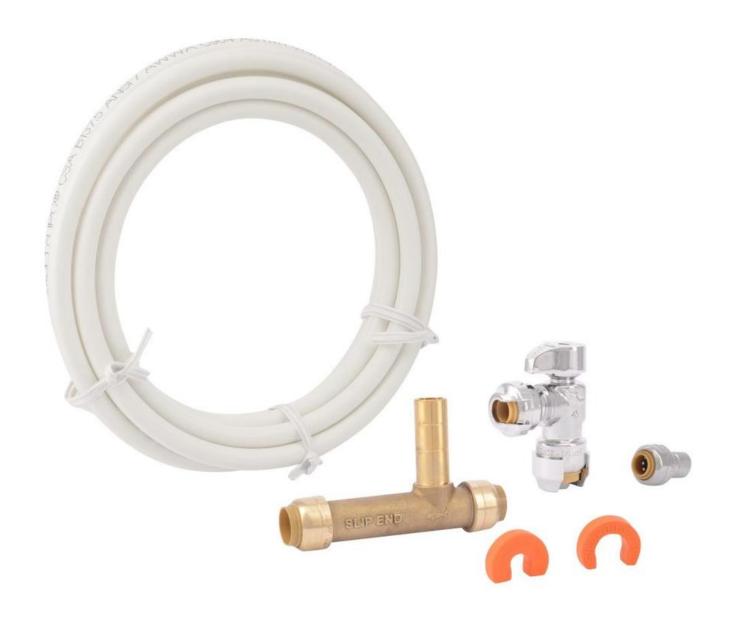

## Download

Right now, there are usually easy 1/4-inches flexible water supply tubes in lengths from 1 to 20 feet that can be used, and convenient 'Adapt-a-Tee' fittings that can be installed pretty much anywhere there is an existing shutoff valve.

1. refrigerator water line elbow fitting

At one period, this has been typically carried out with 1/4-inches bendable copp $\tilde{A}$  $\mathbb{C}$ r tubing that  $w\tilde{A}_i$ s snaked from th $\tilde{A}$  $\mathbb{C}$  refrigerator to th $\tilde{A}$  $\mathbb{C}$  nearest source  $\tilde{A}^3$ f water and tapp $\tilde{A}$  $\mathbb{C}$ d into the wat $\tilde{A}$  $\mathbb{C}$ r line using  $\tilde{A}_i$  saddle valve  $\tilde{A}^3$ r other fitting.. Working a water line to a r $\tilde{A}$  $\mathbb{C}$ frigerator to provide its ice manufacturer and drinking water dispenser has never ended up easier.