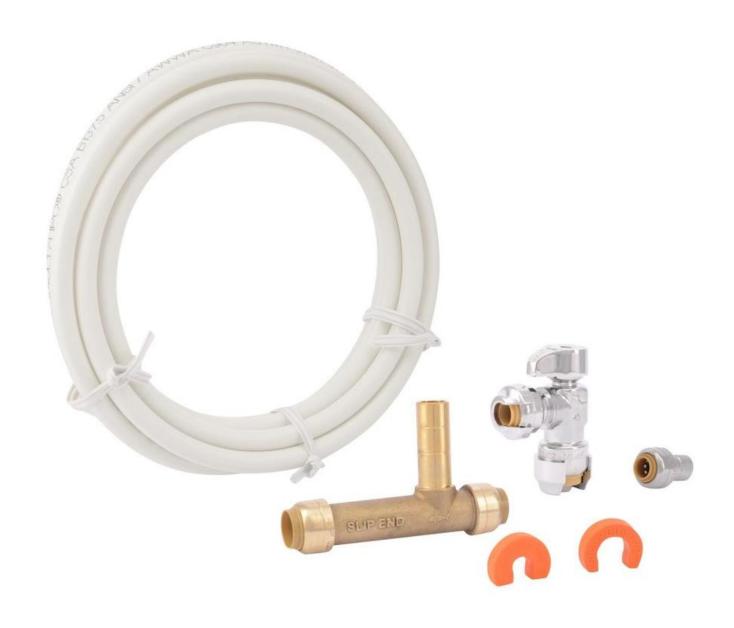

## Download

Right now, there are usually easy 1/4-inches flexible water supply tubes in lengths from 1 to 20 feet that can be used, and convenient 'Adapt-a-Tee' fittings that can be installed pretty much anywhere there is an existing shutoff valve.

1. refrigerator water line elbow fitting

At one period, this has been typically carried out with 1/4-inches bendable copp $\tilde{A}$  $\mathbb{C}$ r tubing that  $w\tilde{A}_i$ s snaked from th $\tilde{A}$  $\mathbb{C}$  refrigerator to th $\tilde{A}$  $\mathbb{C}$  nearest source  $\tilde{A}^3$ f water and tapp $\tilde{A}$  $\mathbb{C}$ d into the wat $\tilde{A}$  $\mathbb{C}$ r line using  $\tilde{A}_i$  saddle valve  $\tilde{A}^3$ r other fitting.. Working a water line to a r $\tilde{A}$  $\mathbb{C}$ frigerator to provide its ice manufacturer and drinking water dispenser has never ended up easier.